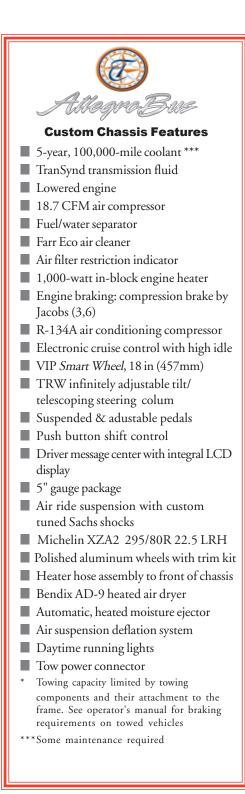

#### **XCR SERIES**

| Engine                     | Cummins ISL turbocharged, aftercooled<br>8.9 L electronic diesel                                  |
|----------------------------|---------------------------------------------------------------------------------------------------|
| Peak HP                    | 450 HP @ 2,100 rpm                                                                                |
| Peak Torque                | 1250 lb•ft @ 1,400 rpm                                                                            |
| Transmission               | Allison 3000MH six-speed automatic with lock up                                                   |
| Gear Ratios                | <u>First:</u> <u>Second:</u> <u>Third:</u> <u>Fourth:</u> <u>Fifth:</u> <u>Sixth:</u> <u>Rev:</u> |
|                            | 3.49:1 1.86:1 1.41:1 1.00:1 .75:1 .65:1 5.03:1                                                    |
| Vehicle Weight Ratings     |                                                                                                   |
| Front GAWR                 | 16,000 lbs.                                                                                       |
| Rear GAWR                  | 23,000 lbs.                                                                                       |
| GVWR                       | 39,000 lbs.                                                                                       |
| GCWR *                     | 49,000 lbs.                                                                                       |
| Wheelbase                  | 276 in (7010 mm)                                                                                  |
| Front Axle                 | ZF - RL67EM IFS                                                                                   |
| Capacity                   | 16,000 lbs.                                                                                       |
| Track Width                | 84.3 in (2141 mm)                                                                                 |
| Rear Axle                  |                                                                                                   |
| Drive Ratio                | 4.63:1                                                                                            |
| Capacity                   | 23,000 lbs.                                                                                       |
| Track Width                | 72.1 in (1830 mm)                                                                                 |
| Brakes                     | Full air brakes with ABS                                                                          |
| Front Service              | 17 in Disc                                                                                        |
| Rear Service               | 16.5 x 7 in drum-style s-cam                                                                      |
| Parking Rear               | 16.5 x 7 in drum-style s-cam                                                                      |
|                            | Spring-applied air release                                                                        |
| Cooling System             |                                                                                                   |
| Radiator Core              | 2 rows, 14 FPI 1,638 in <sup>2</sup> area                                                         |
| Radiator Type              | Cross-flow, side-mounted                                                                          |
| Charge Air Cooler          | Cross-flow, side-mounted                                                                          |
| Transmission Oil Cooler    | Water-to-oil                                                                                      |
| Fan                        | Variable speed, hydraulic                                                                         |
| Electrical System          |                                                                                                   |
| Alternator                 | Delco Remy 160 amp                                                                                |
| Starting                   | Delco 41MT, 12 volt                                                                               |
| Battery                    | Two 950 CCA @ 0°F (-18°C); maintenance-free                                                       |
| Frame                      | Raised frame rail with lowered rear section                                                       |
| Max Resist. Bending Moment | 406,200 lb•in (45 900 N•m)                                                                        |
| Max Frame Section          | 9.00 x 2.75 x .25 in (229 x 70 x 6.4 mm)                                                          |
| Fuel Tank                  | 150 gal (568 L), dual fuel fill                                                                   |
| Steering System            | ZF - 8018                                                                                         |
| Rating                     | 16,000 lbs.                                                                                       |
| Ratio                      | 19.3:1 to 22.7:1                                                                                  |
| Wheel Cut                  | 60°                                                                                               |
| Suspension                 | ZF - RL77EM IFS air (front)                                                                       |
| Shock Absorber             | Neway ADL air (rear)<br>Custom Tuned Sachs shock absorbers                                        |
| Tires                      | Michelin XZA2 295/80R 22.5 LRH                                                                    |
| Wheels                     | 4 aluminum, 2 steel 22.5 x 8.25 in (572x210mm)                                                    |
|                            | with 10 bolt lugs<br>11.25 in (285.75 mm) diameter bolt center                                    |
| Instrumentation            | Gauges: speedometer • tachometer                                                                  |
|                            | • engine oil pressure • water temperature                                                         |
|                            | • voltmeter • fuel level • dual air pressure                                                      |
|                            | r                                                                                                 |